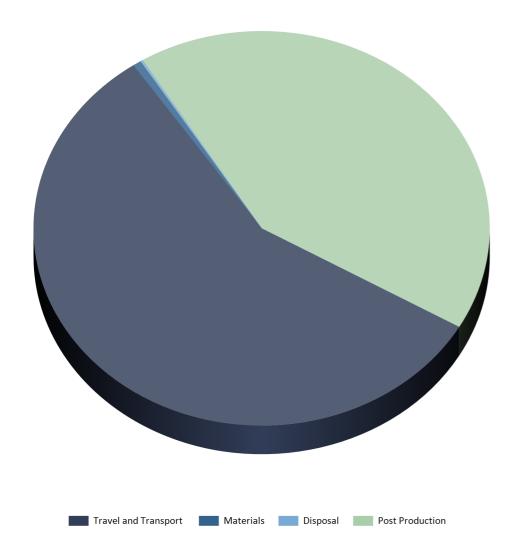

Date audited: 11 Oct 2019

| Step                 | tCO2e        | %       |
|----------------------|--------------|---------|
| Travel and Transport | 0.223        | 57.16 % |
| Materials            | 0.00232      | 0.60 %  |
| Disposal             | 0.000704     | 0.18 %  |
| Post Production      | 0.164        | 42.07 % |
|                      | Total: 0.389 | 100 %   |

Figure 1: Total tCO2e emissions for the production

Table 1: Total tCO2e emissions for the production

Figure 2: Comparison of production tCO2e emissions vs company and industry average for production method, production type and genre (26 Jun 2019 - 26 Jun 2020)