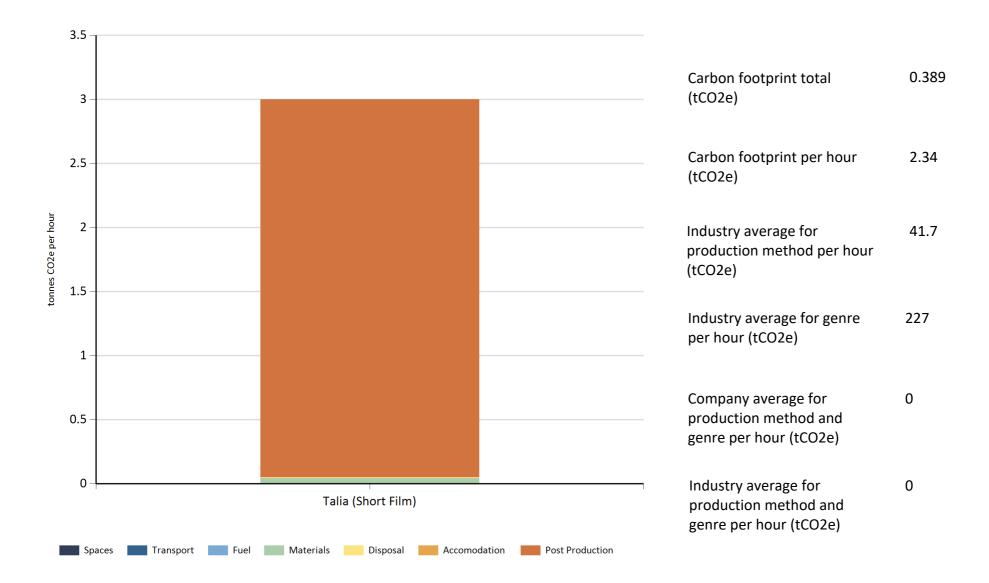

Figure 1: Total tCO2e emissions for the production

Table 1: Total tCO2e emissions for the production

Figure 2: Comparison of production tCO2e emissions vs company and industry average for production method, production type and genre (26 Jun 2019 - 26 Jun 2020)